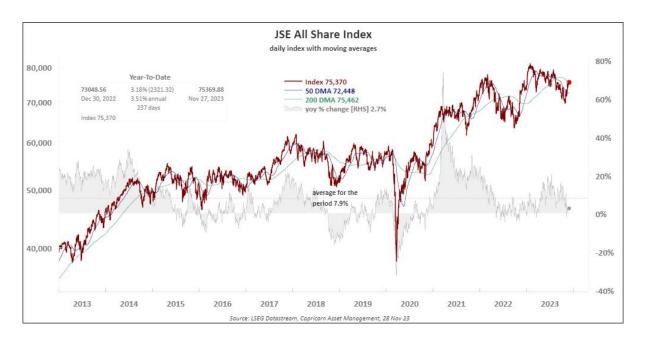

On the Johannesburg Stock Exchange, the blue-chip Top-40 and broader All Share indices closed more than 0.4% lower. The yield on the benchmark 2030 government bond fell 5 basis points to 10.145%.

**Source: Thomson Reuters Refinitiv** 