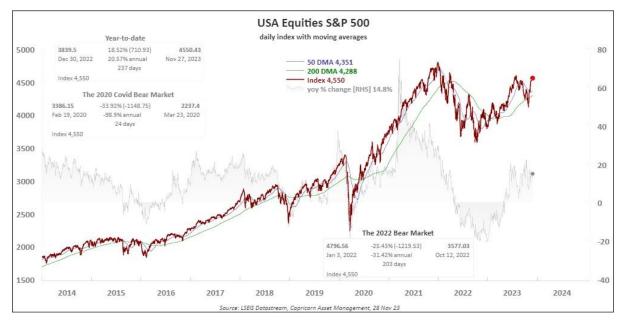

# **Market Update**

Tuesday, 28 November 2023



## **Global Markets**

Asian stocks edged higher on Tuesday, while the dollar was at its lowest in three months as investors remained convinced the Federal Reserve was done with its rate-hike cycle and looked ahead to a crucial inflation report later this week. MSCI's broadest index of Asia-Pacific shares outside Japan was 0.39% higher and set for a near 7% gain in November, its strongest monthly performance since January. Japan's Nikkei eased 0.20% but is up 8% this month, on course for its strongest monthly performance in three years.

"The outlook for central bank policy has been a big factor driving the improvement in risk appetite in November," said Rodrigo Catril, senior FX strategist at National Australia Bank. The evidence of an easing inflationary pressures has supported the vie